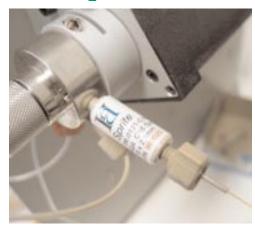

The inert PEEK and titanium design has been proven to be structurally sound to over 8,000 PSI (540Bar).

Direct connect Sprite HPLC columns require no tools for leak-free finger-tight operation.