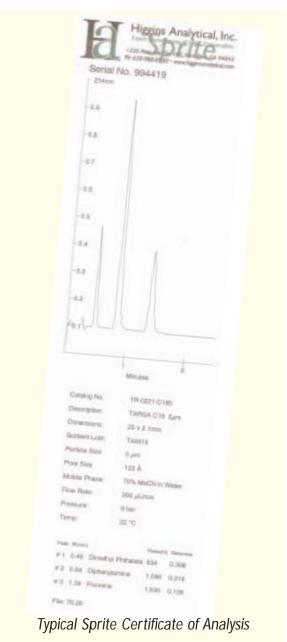

#### Standard Sizes:

- 40 x 2.1mm
- 20 x 2.1mm
- 10 x 2.1mm

The Sprite family of narrowbore HPLC columns is a unique high performance product for LC-MS and other high-speed, small volume applications. All three sizes of 2.1mm I.D Sprite HPLC columns are individually tested. A Certificate of Analysis accompanies each column. As pictured to the right, the Sprite's certificate includes the original chromatogram and comprehensive testing and sorbent documentation.