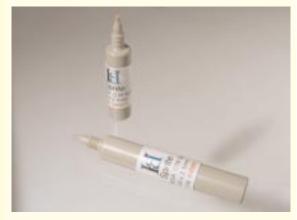

#### Standard Sizes:

- 40 x 2.1mm
- 20 x 2.1mm
- 10 x 2.1mm

The Sprite family of narrowbore HPLC columns is a unique high performance product for LC-MS and other high-speed, small volume applications. All three sizes of 2.1mm I.D Sprite HPLC columns are individually tested. A Certificate of Analysis accompanies each column. As pictured to the right, the Sprite's certificate includes the original chromatogram and comprehensive testing and sorbent documentation.

The inert PEEK and titanium design has been proven to be structurally sound to over 8,000 PSI (540Bar).

Direct connect Sprite HPLC columns require no tools for leak-free finger-tight operation.